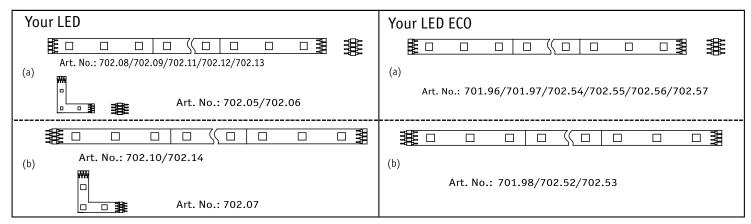

IP 20

Info

www.paulmann.com

Paulmann Licht GmbH Quezinger Feld 2 31832 Springe Germany

www.paulmann.com

= **D** Altgeräte dürfen nicht in den Restmüll. Sie können bei öffentlichen Sammelstellen von Entsorgungsträgern abgegeben werden. Altbatterien und Altakkumulatoren, sowie Lampen, die zerstörungsfrei aus dem Altgerät entnommen werden können, sind vor der Abgabe an eine Erfassungsstelle von dem Altgerät zu trennen. Vertreiber sind im Rahmen von § 17 Absatz 1 und 2 ElektroG zur unentgeltlichen Rücknahme dieses Produktes verpflichtet. Endnutzer von Altgeräten missen eigenverantwortlich für die Löschung personenbezogener Daten auf den zu entsorgenden Altgeräten sorgen. ① www.paulmann.com